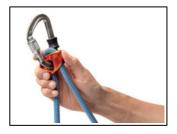

The ADJUST rope adjuster's ergonomic shape is easy to manipulate to offer quick, precise adjustment, and it unlocks with a simple turn.

A rubber ring holds the carabiner in position, facilitating clipping.

## **Selling Points**

- Single positioning lanyard allows you to tether yourself to the station during climbing and mountaineering
- Adjustable single lanyard:
- 15 to 95 cm adjustable arm
- the ADJUST rope adjuster's ergonomics make it easy to manipulate, for quick and precise adjustment of the adjustable arm
- dynamic rope lanyard, to reduce the force transmitted to the user in the event of a short fall (1)
- Easy to use:
- the connector is held in position by a rubber ring, to facilitate clipping
- one-handed adjustment
- used with a SPIRIT SCREW-LOCK-type locking carabiner
- attaches to the belay loop with a simple girth hitch