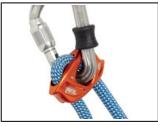

The ADJUST rope adjuster's ergonomic shape is easy to manipulate to offer quick, precise adjustment, and it unlocks with a simple turn.

A rubber ring holds the carabiner in position, facilitating clipping.

## **Selling Points**

- Single positioning lanyard allows you to tether yourself to the station during climbing and mountaineering
- Adjustable single lanyard:
- 15 to 95 cm adjustable arm
- the ADJUST rope adjuster's ergonomics make it easy to manipulate, for quick and precise adjustment of the adjustable arm
- dynamic rope lanyard, to reduce the force transmitted to the user in the event of a short fall (1)
- Easy to use:
- the connector is held in position by a rubber ring, to facilitate clipping
- one-handed adjustment
- used with a SPIRIT SCREW-LOCK-type locking carabiner
- attaches to the belay loop with a simple girth hitch