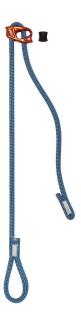

# **CONNECT ADJUST**

Designed for climbing and mountaineering, CONNECT ADJUST is a single positioning lanyard that allows users to tether themselves to an anchor. The adjustable arm allows the length to be adapted for easier handling. With an ergonomic shape, the ADJUST rope adjuster allows simple and quick one-handed length selection of the adjustable arm.

Single positioning lanyard with adjustable arm is ideal for sport climbing.

#### **Short Description**

Adjustable single lanyard for climbing and mountaineering