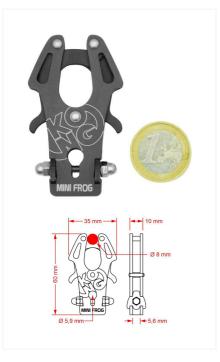

| Item        | Standards | Material  | Colour | <b>∢</b> ▶(kN) | 🖨 (kN) | <b>റെ</b> (kN) | <b>41)</b> (g) | Shape   | A (mm) | B (mm) | C (mm) | D (mm) | E (mm) | Sleeve         |
|-------------|-----------|-----------|--------|----------------|--------|----------------|----------------|---------|--------|--------|--------|--------|--------|----------------|
| 7250X0NN0KK | /         | Alu alloy | Black  | /              | /      | /              | 20             | Special | 60     | 35     | /      | /      | 8      | Without sleeve |